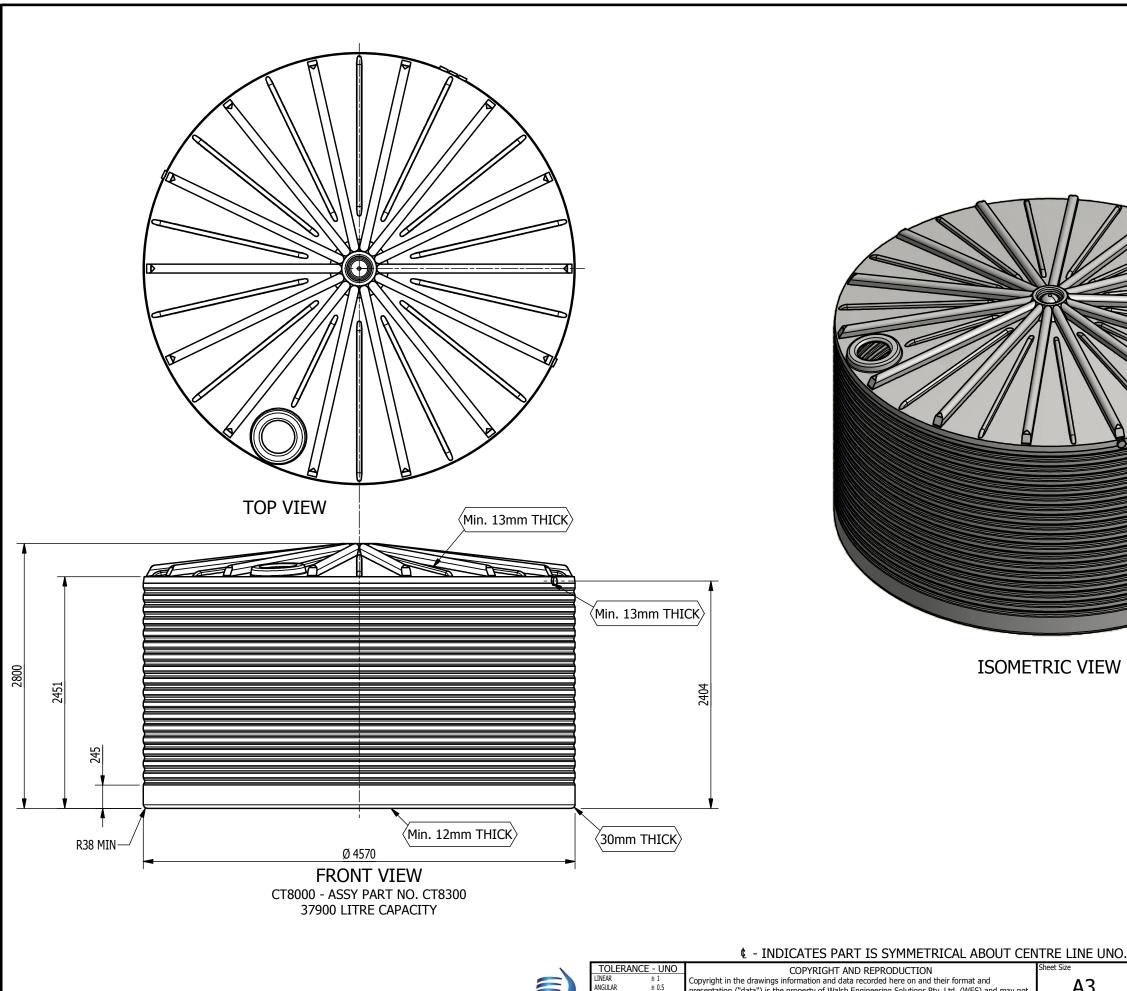

**Drawing No** – 12152-CT8000 rev B

Capacity – 37900 litres

Material - QENOS LL711UV

Maximum Fluid Specific Gravity – 2.0

Name of person signing K Walsh

Professional Qualifications Bachelor Engineering (Mechanical)

Client: CLARK TANKS

Project: INDUSTRIAL TANK 3D MODELLING

36300 LITRE TANK ARRANGEMENT

Title: Date: 18/03/2013

Walsh Engineering Solutions Pty. Ltd. 478 Boundary St

AS 1100-1993 Drawn By:  $\triangleright \oplus$ Designed By:  $\mathscr{CLARK}$   $\mathscr{I}$ 