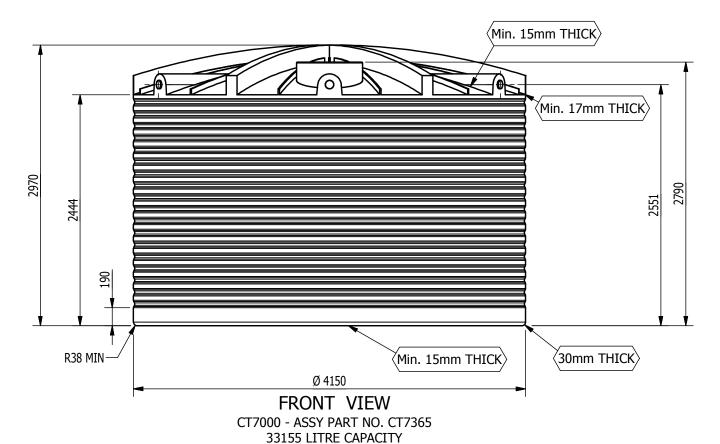

**Drawing No** – 12152-CT7000 rev A

Capacity – 31800 litres

Material - QENOS LL711UV

Maximum Fluid Specific Gravity – 2.0

Name of person signing K Walsh

Professional Qualifications Bachelor Engineering (Mechanical)

Client: CLARK TANKS

Project: INDUSTRIAL TANK 3D MODELLING

31800 LITRE DOMED TANK ARRANGEMENT Title:

NGULAR ± 0.5
WELDING - UNO WELDS N/A
AS1554.1 Steel Structures
AS1554.4 High Strength Quenched
& Tempered Steels