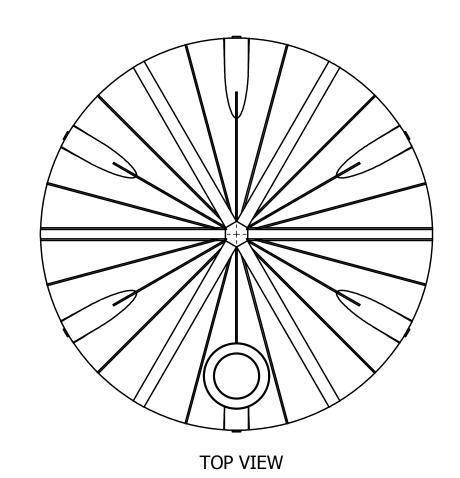

**Drawing No** – 12152-CT7000 rev A

Capacity – 31800 litres

Material - QENOS LL711UV

Maximum Fluid Specific Gravity – 2.0

Name of person signing K Walsh

Professional Qualifications Bachelor Engineering (Mechanical)

Client: CLARK TANKS

Project: INDUSTRIAL TANK 3D MODELLING

31800 LITRE DOMED TANK ARRANGEMENT Title:

NGULAR ± 0.5
WELDING - UNO WELDS N/A
AS1554.1 Steel Structures
AS1554.4 High Strength Quenched
& Tempered Steels