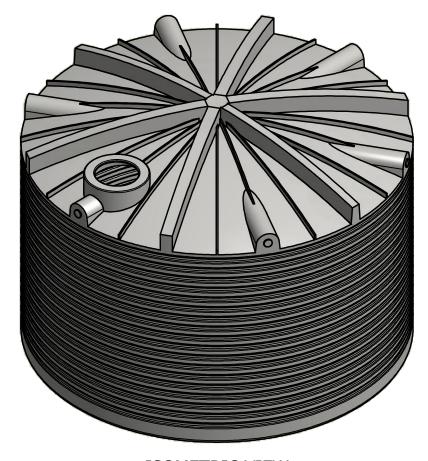

Qld Registered Professional Engineer Number 3805 National Professional Engineers Register Section 3 (NPER3) 104950

Signature K. Walsh Date 12/06/2013

Certificate # **C12152-15(A)** 

ISOMETRIC VIEW

4/04/2013 DWK A ORIGINAL ISSUE REVISION DETAILS DATE INITIAL