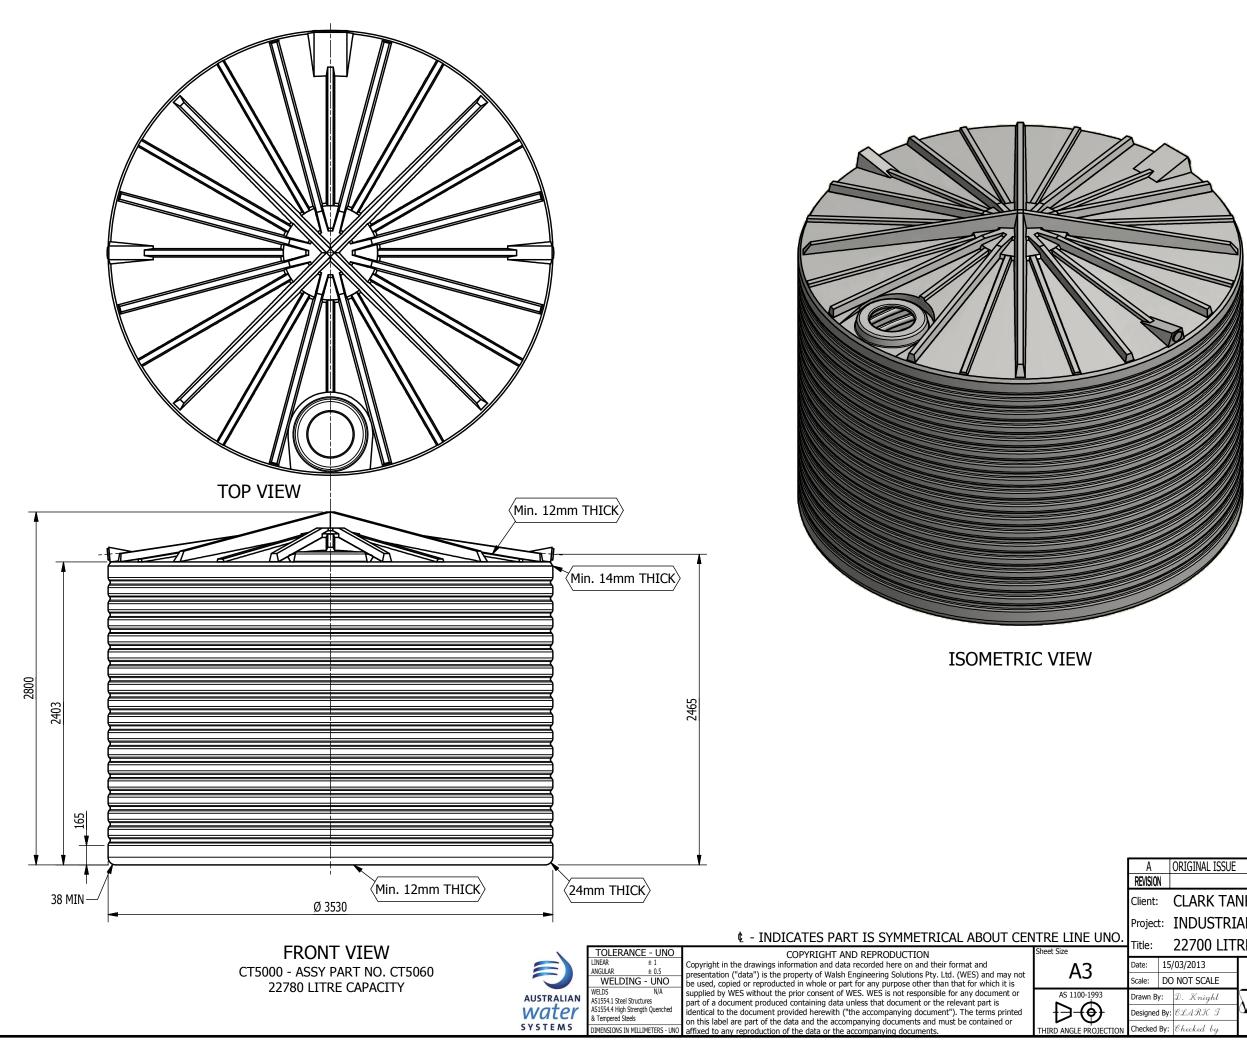

## **MECHANICAL CERTIFICATE**

We certify that the polyethylene tank described below, has been FEA tested and meets the requirements of AS4766 - 2006 Polyethylene storage tanks for water and chemicals.

| Manufacturer – | Clark Industrial<br>12152-CT5000 rev A |  |
|----------------|----------------------------------------|--|
| Drawing No –   |                                        |  |
| Capacity –     | 22700 litres                           |  |
| Material -     | QENOS LL711UV                          |  |

Date 12/06/2013

Certificate #

Signature

C12152-13(A)

| A                                 |             | ORIGINAL ISSUE | 4/04/2013 | DWK                                                     |                                    |      |  |  |
|-----------------------------------|-------------|----------------|-----------|---------------------------------------------------------|------------------------------------|------|--|--|
| sioi                              | N           |                | DATE      | INITIAL                                                 |                                    |      |  |  |
| nt:                               | CLARK TANKS |                |           |                                                         |                                    |      |  |  |
| ect: INDUSTRIAL TANK 3D MODELLING |             |                |           |                                                         |                                    |      |  |  |
| 22700 LITRE TANK ARRANGEMENT      |             |                |           |                                                         |                                    |      |  |  |
|                                   | 15,         | /03/2013       | ANNER     | Walsh Engineering Solutions Pty. Ltd.                   |                                    |      |  |  |
| :                                 |             | ) NOT SCALE    |           | 478 Boundary St<br>Toowoomba 4350<br>A.C.N. 094 098 781 | Phone (07) 4634<br>Fax (07) 4634 3 |      |  |  |
| n By:                             |             | D. Knight      | E S       | Drawing No                                              |                                    | Rev. |  |  |
| ned By                            |             | CLARK I        |           | 12152-CT5                                               | 5000                               | A    |  |  |
| ked By:                           |             | Checked by     |           | Cad File: 12152-CT5000.idw                              |                                    |      |  |  |