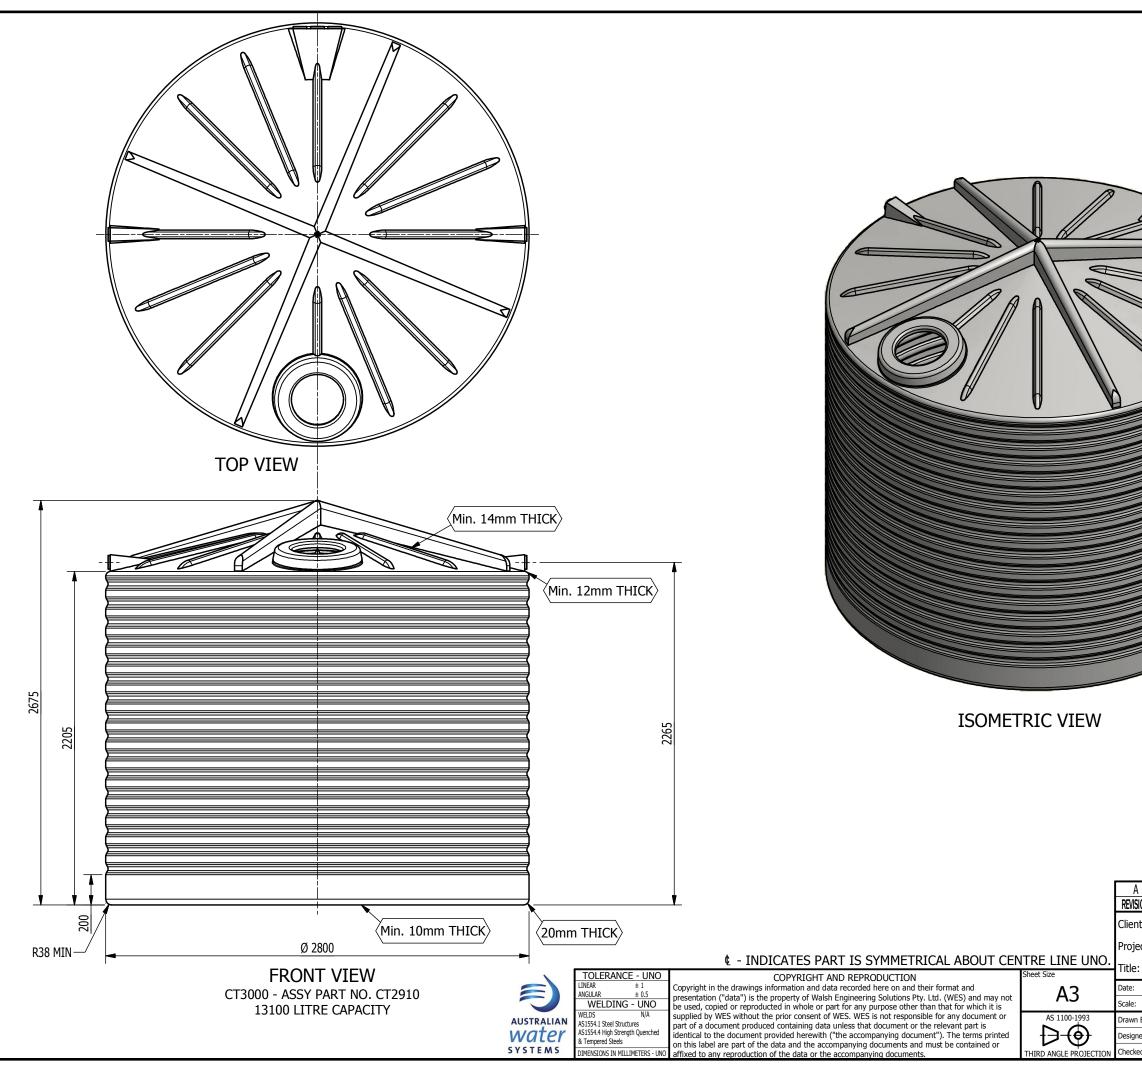

## **MECHANICAL CERTIFICATE**

We certify that the polyethylene tank described below, has been FEA tested and meets the requirements of AS4766 - 2006 Polyethylene storage tanks for water and chemicals.

| Manufacturer – Clark Industrial |                    |  |  |
|---------------------------------|--------------------|--|--|
| Drawing No –                    | 12152-CT3000 rev A |  |  |
| Capacity –                      | 13100 litres       |  |  |
| Material -                      | QENOS LL711UV      |  |  |