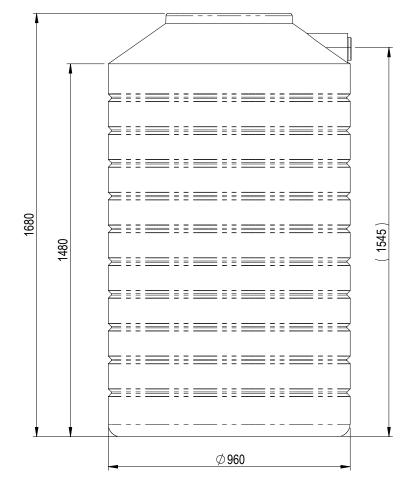

**TOP VIEW** 

**FRONT VIEW** 

|        |                                                                                                                                                                                                | MACHINING TOLERANCES ARE ±0.25mm UNLESS NOTED | PROTECT MACHINED SURFACES PRIOR<br>TO PAINTING. DIMENSIONS SHOWN () ARE<br>FOR REFERENCE ONLY |       |      | PE TOLERANCE<br>±3% | Mass: kg                                                    |         |       |          |  |
|--------|------------------------------------------------------------------------------------------------------------------------------------------------------------------------------------------------|-----------------------------------------------|-----------------------------------------------------------------------------------------------|-------|------|---------------------|-------------------------------------------------------------|---------|-------|----------|--|
|        |                                                                                                                                                                                                |                                               |                                                                                               |       |      | AUS                 | TRALIAN                                                     | DESIGN: | -     | -        |  |
|        |                                                                                                                                                                                                |                                               |                                                                                               |       |      | W                   | ater systems                                                | DRAWN:  | DBain | 04.05.10 |  |
| A      | FOR CONSTRUCTION                                                                                                                                                                               |                                               | AS APPROVED                                                                                   |       |      |                     | APP'D:                                                      |         |       |          |  |
| RE     | DESCRIPTION                                                                                                                                                                                    |                                               | DRAWN                                                                                         | APP'D | DATE | Phone: 07 3227 9777 |                                                             |         | LE: 1 | .15      |  |
| T<br>A | THIS DRAWING REMAINS THE PROPERTY OF AUSTRALIAN WATER SYSTEMS AND MAY NOT BE MANUFACTURED FROM, COPIED OR TRANSMITTED TO<br>A THIRD PARTY WITHOUT PRIOR APPROVAL FROM AUSTRALIAN WATER SYSTEMS |                                               |                                                                                               |       |      |                     | Fax: 07 3831 7466<br>Web: www.australianwatersystems.com.au |         | NOT S | _        |  |