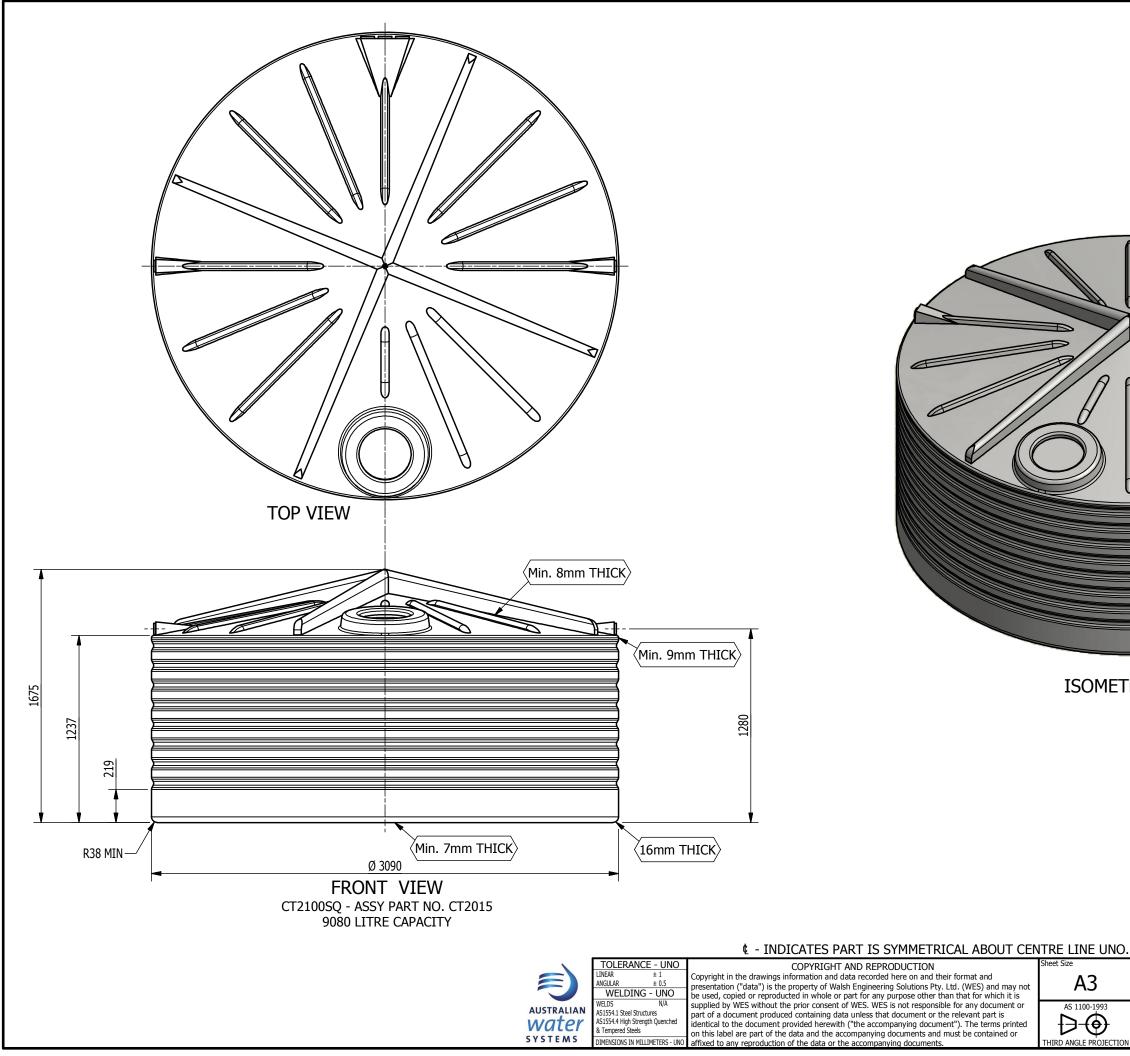

## **MECHANICAL CERTIFICATE**

We certify that the polyethylene tank described below, has been FEA tested and meets the requirements of AS4766 - 2006 Polyethylene storage tanks for water and chemicals.

| Manufacturer – | Clark Industrial     |
|----------------|----------------------|
| Drawing No –   | 12152-CT2100SQ rev A |
| Capacity –     | 9080 litres          |
| Material -     | QENOS LL711UV        |