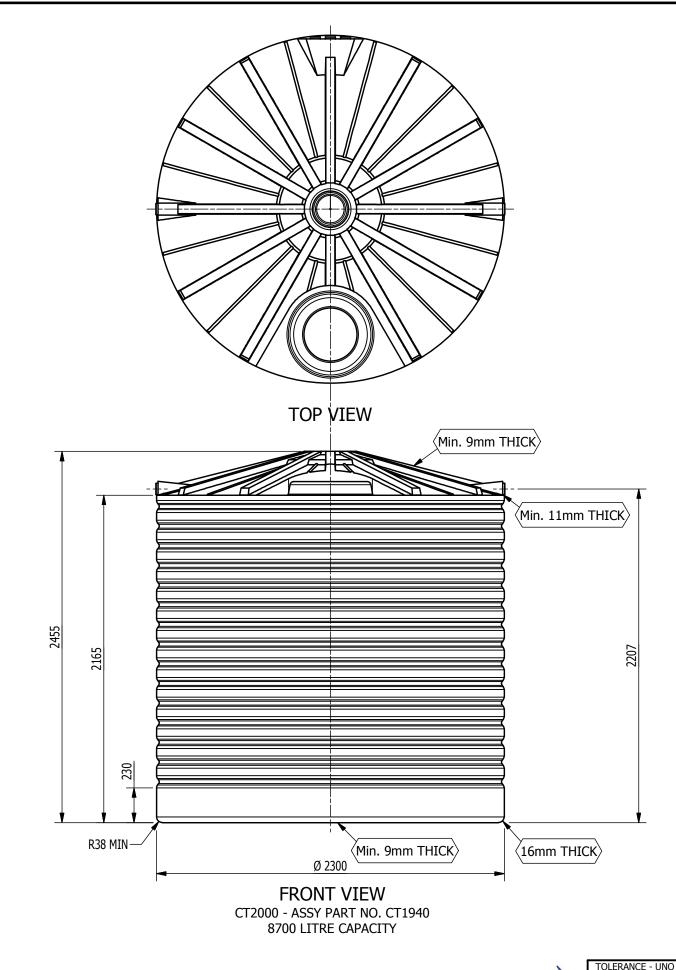

**Drawing No** – 12152-CT2000 rev A

Capacity – 8700 litres

Material - QENOS LL711UV

Maximum Fluid Specific Gravity – 2.0

Name of person signing K Walsh

Professional Qualifications Bachelor Engineering (Mechanical)

Client: CLARK TANKS

Project: INDUSTRIAL TANK 3D MODELLING

9100 LITRE TANK ARRANGEMENT

♠ - INDICATES PART IS SYMMETRICAL ABOUT CENTRE LINE UNO. COPYRIGHT AND REPRODUCTION

WELDS N/A
AS1554.1 Steel Structures
AS1554.4 High Strength Quenched
& Tempered Steels AUSTRALIAN water SYSTEMS