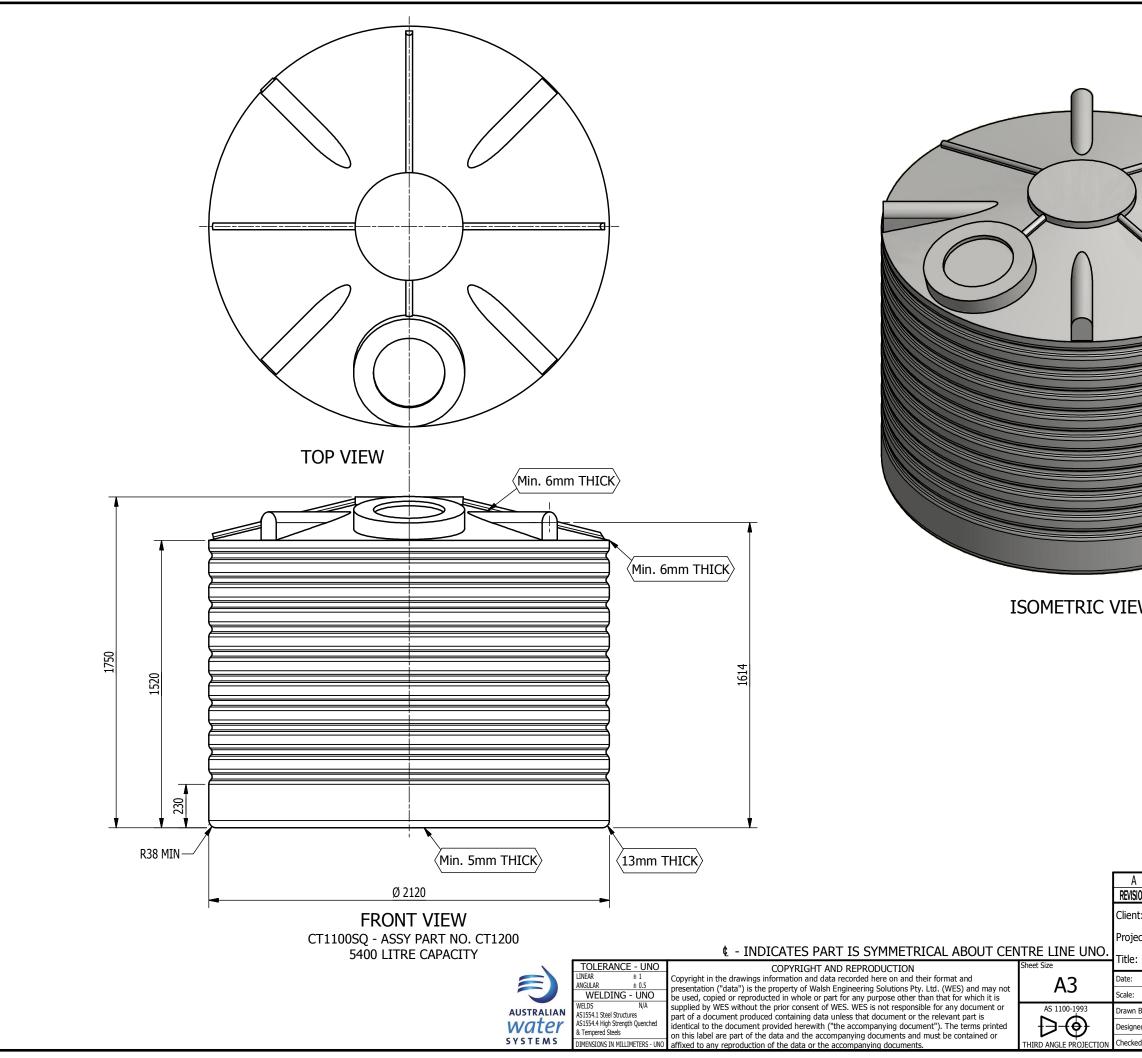

## **MECHANICAL CERTIFICATE**

We certify that the polyethylene tank described below, has been FEA tested and meets the requirements of AS4766 - 2006 Polyethylene storage tanks for water and chemicals.

| Manufacturer – | Clark Industrial<br>12152-CT1100SQ rev A |  |
|----------------|------------------------------------------|--|
| Drawing No –   |                                          |  |
| Capacity –     | 5000 litres                              |  |
| Material -     | QENOS LL711UV                            |  |

Signature\_

Date 12/06/2013

Certificate #

C12152-07(A)

| Operating the second |                                                        | 4/04/2013                           | DWK            |
|-------------------------------------------------------------------------------------------------------------------------------------------------------------------------------------------------------------------------------------------------------------------------------------------------------------------------------------------------------------------------------------------------------------------------------------------------------------------------------------------------------------------------------------------------------------------------------------------------------------------------------------------------------------------------------------------------------------------------------------------------------------------------------------------------------------------------------------------------------------------------------------------------------------------------------------------------------------------------------------------------------------------------------------------------------------------------------------------------------------------------------------------------------------------------------------------------------------------------------------------------------------------------------------------------------------------------------------------------------------------------------------------------------------------------------------------------------------------------------------------------------------------------------------------------------------------------------------------------------------------------------------------------------------------------------------------------------------------------------------------------------------------------------------------------------------------------------------------------------------------------------------------------------------------------------------------------------------------------------------------------------------------------------------------------------------------------------------------------|--------------------------------------------------------|-------------------------------------|----------------|
| A ORIGINAL ISSUE                                                                                                                                                                                                                                                                                                                                                                                                                                                                                                                                                                                                                                                                                                                                                                                                                                                                                                                                                                                                                                                                                                                                                                                                                                                                                                                                                                                                                                                                                                                                                                                                                                                                                                                                                                                                                                                                                                                                                                                                                                                                                |                                                        | 4/04/2013<br>DATE                   | dwk<br>Initial |
| t: CLARK TANKS                                                                                                                                                                                                                                                                                                                                                                                                                                                                                                                                                                                                                                                                                                                                                                                                                                                                                                                                                                                                                                                                                                                                                                                                                                                                                                                                                                                                                                                                                                                                                                                                                                                                                                                                                                                                                                                                                                                                                                                                                                                                                  |                                                        |                                     |                |
| ECT: INDUSTRIAL TANK 3D MODELLING                                                                                                                                                                                                                                                                                                                                                                                                                                                                                                                                                                                                                                                                                                                                                                                                                                                                                                                                                                                                                                                                                                                                                                                                                                                                                                                                                                                                                                                                                                                                                                                                                                                                                                                                                                                                                                                                                                                                                                                                                                                               |                                                        |                                     |                |
| : 5000 LITRE SQUAT T                                                                                                                                                                                                                                                                                                                                                                                                                                                                                                                                                                                                                                                                                                                                                                                                                                                                                                                                                                                                                                                                                                                                                                                                                                                                                                                                                                                                                                                                                                                                                                                                                                                                                                                                                                                                                                                                                                                                                                                                                                                                            | ANK ARRANGEN<br>Walsh Engineering S<br>478 Boundary St | ICIN I<br>olutions Pt               | y. Ltd.        |
| DO NOT SCALE                                                                                                                                                                                                                                                                                                                                                                                                                                                                                                                                                                                                                                                                                                                                                                                                                                                                                                                                                                                                                                                                                                                                                                                                                                                                                                                                                                                                                                                                                                                                                                                                                                                                                                                                                                                                                                                                                                                                                                                                                                                                                    | Toowoomba 4350<br>A.C.N. 094 098 781                   | Phone (07) 4634<br>Fax (07) 4634 33 | 3344<br>155    |
|                                                                                                                                                                                                                                                                                                                                                                                                                                                                                                                                                                                                                                                                                                                                                                                                                                                                                                                                                                                                                                                                                                                                                                                                                                                                                                                                                                                                                                                                                                                                                                                                                                                                                                                                                                                                                                                                                                                                                                                                                                                                                                 | Drawing No.<br>12152-CT1                               | 100SQ                               | A              |
| ed By: Checked by 🦉 🕉                                                                                                                                                                                                                                                                                                                                                                                                                                                                                                                                                                                                                                                                                                                                                                                                                                                                                                                                                                                                                                                                                                                                                                                                                                                                                                                                                                                                                                                                                                                                                                                                                                                                                                                                                                                                                                                                                                                                                                                                                                                                           | Cad File: 12152-CT1100SQ.idw                           |                                     |                |