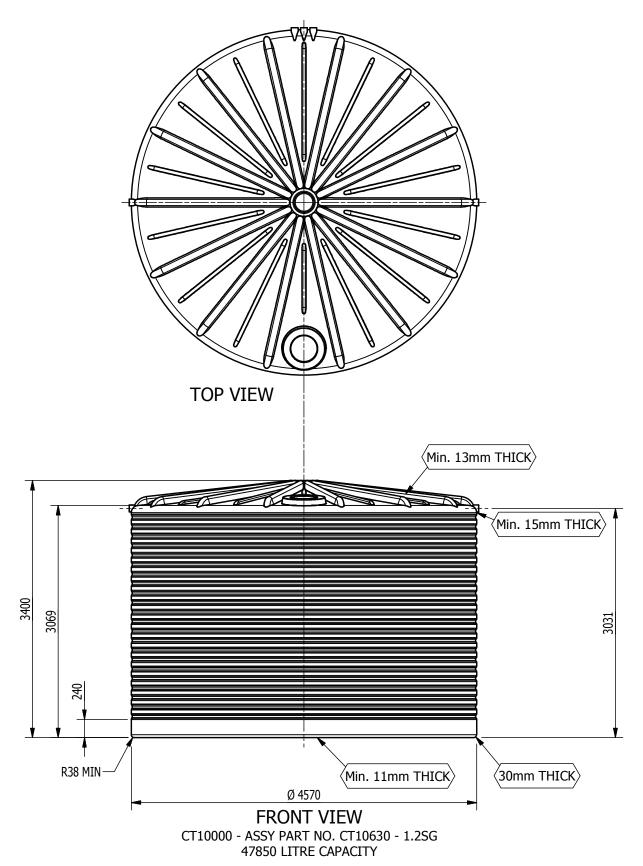

**Drawing No** – 12153-CT10300 rev B

Capacity – 47850 litres

Material - QENOS LL711UV

**Maximum Fluid Specific Gravity – 1.2** 

Name of person signing K Walsh

Professional Qualifications Bachelor Engineering (Mechanical)

Client: CLARK TANKS

INDUSTRIAL TANK 3D MODELLING

46800 LITRE TANK ARRANGEMENT

WELDS
AS1554.1 Steel Structures
AS1554.4 High Strength Quenched
& Tempered Steels

COPYRIGHT AND REPRODUCTION Copyright in the drawings information and data recorded here on and their format and presentation ("data") is the property of Walsh Engineering Solutions Pty. Ltd. (WES) and may not be used, copied or reproducted in whole or part for any purpose other than that for which it is supplied by WES without the prior consent of WES. WES is not responsible for any document or part of a document produced containing data unless that document or the relevant part is identical to the document provided herewith ("the accompanying document"). The terms printed on this label are part of the data and the accompanying documents and must be contained or affixed to any reproduction of the data or the accompanying documents.